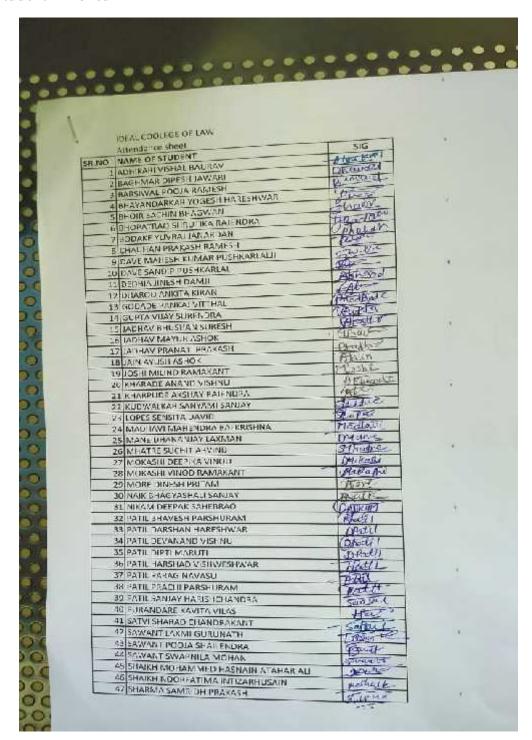

All concerned Department

Principal

IDEAL COLLEGE OF LAW

|                                                                | Internal Quality Assurance Cell (IQAC)                               |
|----------------------------------------------------------------|----------------------------------------------------------------------|
|                                                                | Activity Report                                                      |
| Name of Activity                                               | Poster making Programme                                              |
| Title                                                          | World Population Day                                                 |
| Date                                                           | 2 July 2018                                                          |
| Venue                                                          | Ideal college of law                                                 |
| Organized                                                      | Internal Quality Assurance Cell (IQAC) & NSS                         |
| by                                                             |                                                                      |
| Faculty                                                        | Vinita sharma                                                        |
| Coordinator                                                    |                                                                      |
| Resource                                                       | Mr abhishakhjain                                                     |
| Person                                                         |                                                                      |
| Activity -                                                     | Dilip shankar                                                        |
| Incharge                                                       |                                                                      |
| Event                                                          | The activity was organized by two units of NSS & Poster making       |
| Summary                                                        | Programme was conducted in which more than 50 students participated. |
| Number of<br>students<br>participated<br>in such<br>activities | 47                                                                   |