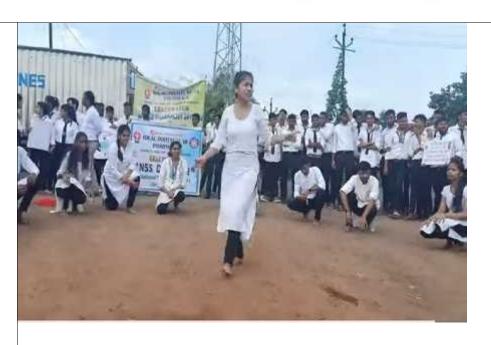

#### **NOTICE**

It is to inform the students of all the streams that a workshop on Drama on Munshi Prem Chand "Suno Kahani" will be organized on **06/08/2018**Attendance is mandatory.

Activity: Workshop on Drama on Munshi Prem Chand "Suno Kahani"

Date: 3/08/2018
Time: 2 pm to 4 pm

Coordinator: Mr. Sudhir Verma

Venue: College Campus Organized by: IQAC & NSS

Principal

Copy to
IQAC Head
Dean/HOD'S
All concerned Department

Principal

IDEAL COLLEGE OF LAW

At-Post Posheri, Tal. Wada,

| <b>Activity Report</b>                             |                                                                                                                                                                                   |
|----------------------------------------------------|-----------------------------------------------------------------------------------------------------------------------------------------------------------------------------------|
| Name of Activity                                   | DRAMA ENACEMENT                                                                                                                                                                   |
| TITLE                                              | Drama on Munshi Prem Chand "Suno Kahani"                                                                                                                                          |
| DATE                                               | 3/08/2018                                                                                                                                                                         |
| VENUE                                              | Ideal college of law                                                                                                                                                              |
| ORGANIZED BY                                       | Internal Quality Assurance Cell (IQAC) & NSS                                                                                                                                      |
| Faculty Coordinator                                | MS. SAMMA                                                                                                                                                                         |
| Resource Person                                    | MR ABISHEKH JAIN                                                                                                                                                                  |
| Activity -In-charge                                | MS NIKITA                                                                                                                                                                         |
| Event Summary                                      | One-day workshop: Drama on Munshi Prem Chand Birth Anniversary was organized. In this workshop the students enacted drama on lifestyle of Munshi Prem Chand through "Suno Kahani" |
| Number of students participated in such activities | 54                                                                                                                                                                                |