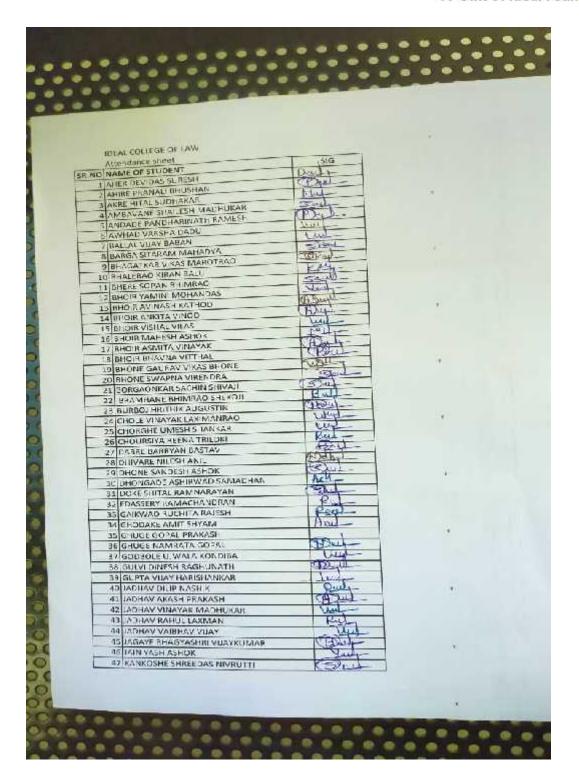

All concerned Department

Principal

IDEAL COLLEGE OF LAW

|                                                                | Internal Quality Assurance Cell (IQAC)                               |
|----------------------------------------------------------------|----------------------------------------------------------------------|
|                                                                | Activity Report                                                      |
| Name of Activity                                               | Poster making Programme                                              |
| Title                                                          | World Population Day                                                 |
| Date                                                           | 2 July 2018                                                          |
| Venue                                                          | Ideal college of law                                                 |
| Organized                                                      | Internal Quality Assurance Cell (IQAC) & NSS                         |
| by                                                             |                                                                      |
| Faculty                                                        | Vinita sharma                                                        |
| Coordinator                                                    |                                                                      |
| Resource                                                       | Mr abhishakhjain                                                     |
| Person                                                         |                                                                      |
| Activity -                                                     | Dilip shankar                                                        |
| Incharge                                                       |                                                                      |
| Event                                                          | The activity was organized by two units of NSS & Poster making       |
| Summary                                                        | Programme was conducted in which more than 50 students participated. |
| Number of<br>students<br>participated<br>in such<br>activities | 47                                                                   |